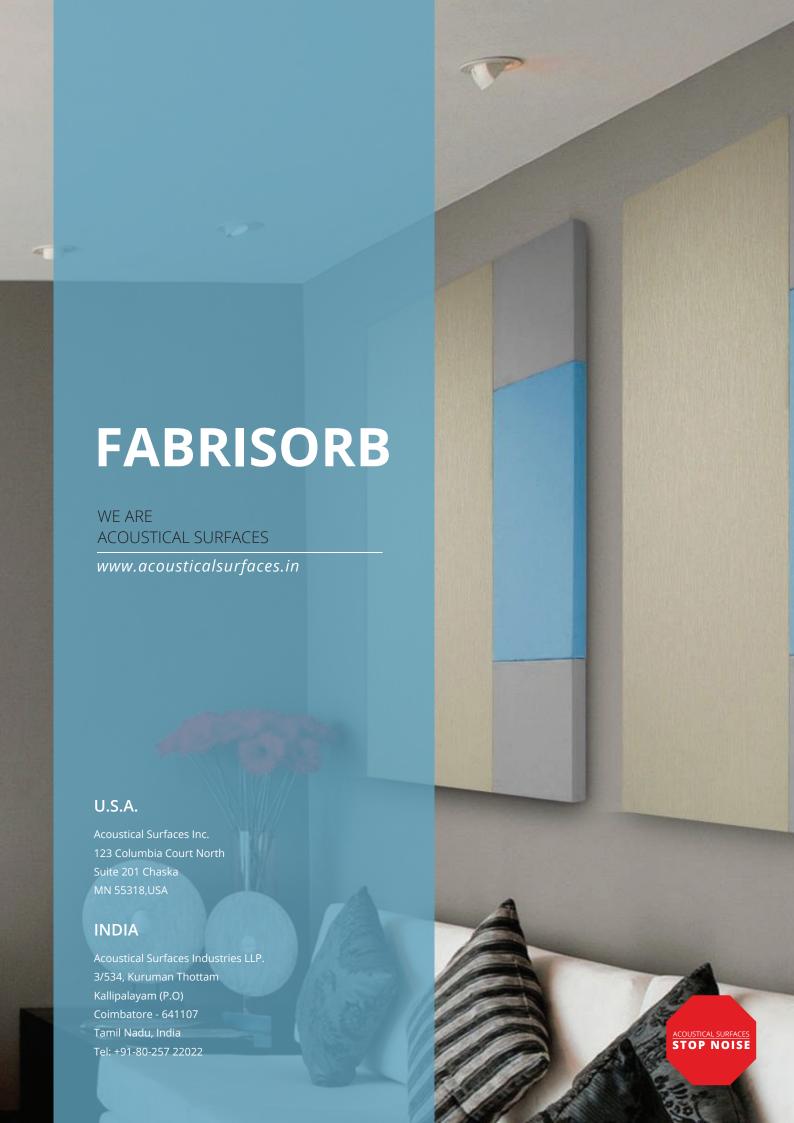

## **ACOUSTICAL WALL PANELS**

These decorative sound absorbing panels are great for offices, schools, meeting rooms, music rooms, hotels, auditoriums, recording studios, broadcasting studios. These acoustic wall panels are perfect for any space where good speech privacy or speech intelligibility is important.

## **PRODUCT SPECIFICATIONS**

**Core** 96kg/m3 Fiberglass Insulation with tissue facing

**Thickness (mm)** 20 – 25 – 40 – 50 mm, custom thickness are also available

**Sizes (mm)** 600 x 600 - 600 x 1200 - 1200 x 1200 - 1200 x 2400 & many more custom sizes

**Acoustic Properties** NRC 0.75 – 1.15 (varies with thickness and mounting)

**Edges** Concealed and Hardened

**Edge Finishes** Square / Radius / Bevel / Half Bevel

**Facing** Fabric

**Colours** Wide range of standard colours. Also available in custom colours