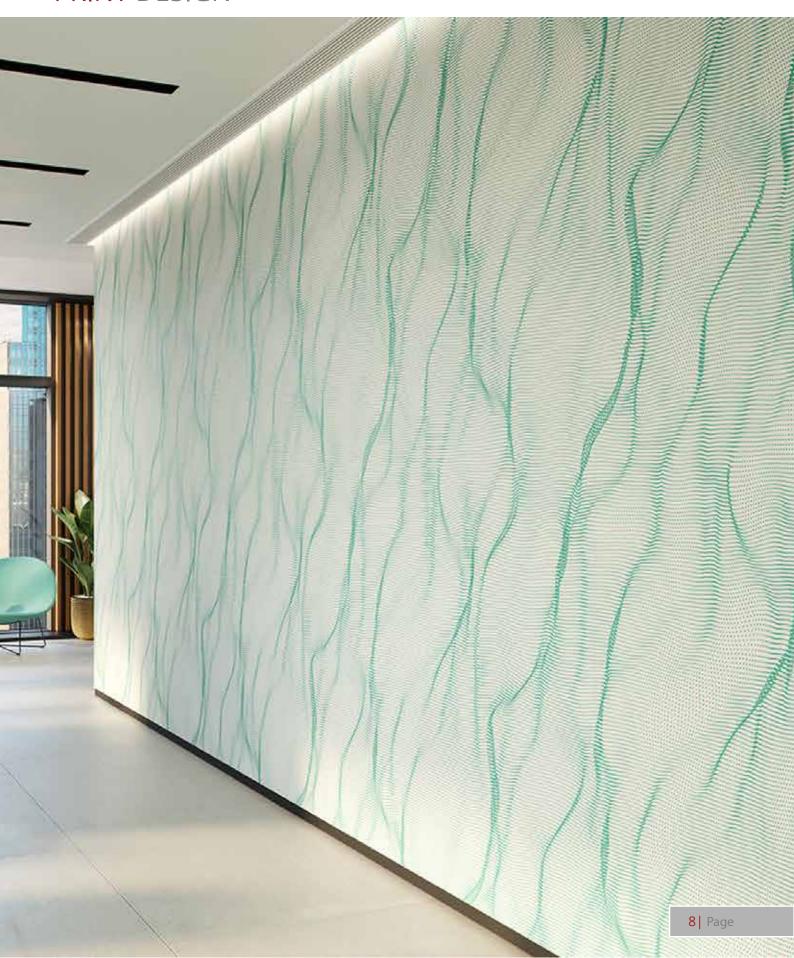

## **PRINT DESIGN**

These panels help in adding a new theme to our space apart from keeping the conversations private. The decorative element associated with the panels provide a perfect merge of creativity and functionality. The panels are open to all possible customizations and are ideal for spaces such as Educational Institutions, Conference Rooms, Cafeterias, Home Theatres, Cinemas, Cafeterias and Hotels.

# Specifications

COMPOSITION 100% PET

WEIGHT 5400 GMS / Panel

THICKNESS 10 MM

PANEL DIMENSIONS 1220MM X 2440MM (maximum)

### Performance

High Acoustic Performance – NRC up to 0.9, Class A as per ASTM C-423

Fire Resistance - B - s1 d0 classified as per EN 13501-1:2007+A1:2009

LEED eligible

High colorfastness

High resistance to humidity, moisture, bacteria & fungi

Low VOC & No formaldehyde

# **PRINT DESIGN**