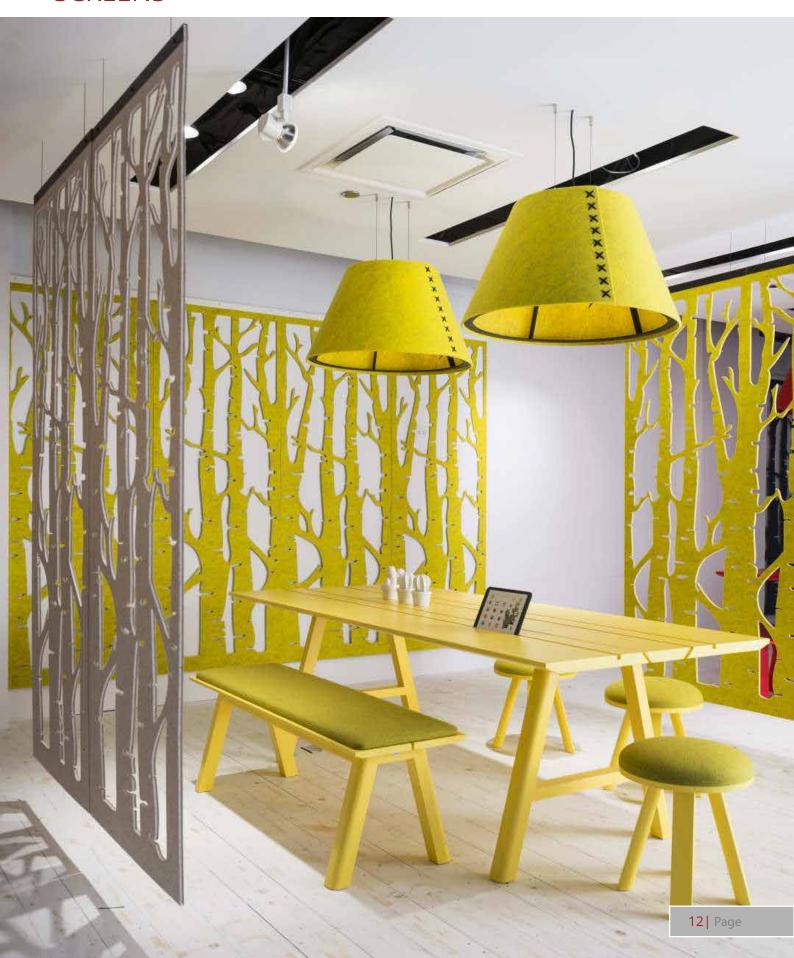

## **SCRFFNS**

These acoustic partitions help in partitioning a room without compromising the aesthetics of the space. They can be customized to any pattern or color according to the Client's preference making the space one of a kind. They find applications in spaces such as Education Institutions, Auditoriums, Hospitals, Restaurants, Residential Areas and Offices.