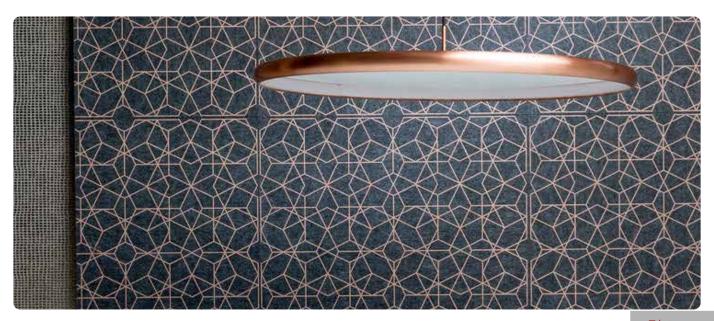

## PRINT ROLLS

These are printed wall covering solutions available in an array of different colors and designs. They add contemporary designs to the interior space. They are light weight and are easy to handle and install. They find applications in spaces such as Cinemas, Auditoriums, Educational Institutions, Hotels, Restaurants and Residences.

# Specifications

COMPOSITION 100% PET

THICKNESS 2 MM

PANEL DIMENSIONS 1220 x 6000MM

### Performance

High Acoustic Performance

Fire Resistance - B - s1 d0 classified as per EN 13501-1:2007+A1:2009

LEED eligible

High colorfastness

High resistance to humidity, moisture, bacteria & fungi

Low VOC & No formaldehyde

Light weight & easy to install

# **PRINT ROLLS**