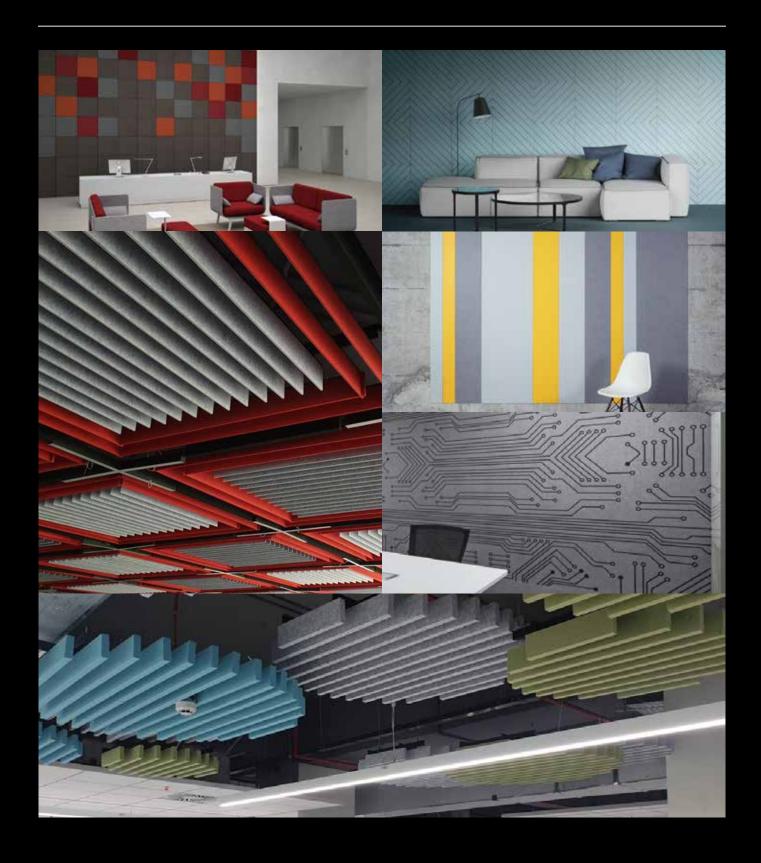

## **GROOVE DESIGN**

They are trendy and are indeed a class apart. Although they have a simple design, the innovative design specification associated with them helps in improving the aesthetics of the space by a great deal. These panels spotlights the spaces with style without compromising the acoustic functionalities and are ideal for spaces such as Schools, Open Spaces, Lobbies, Hotels, Restaurants and Conference Rooms.

## **PRINT DESIGN**

These panels help in adding a new theme to our space apart from keeping the conversations private. The decorative element associated with the panels provide a perfect merge of creativity and functionality. The panels are open to all possible customizations and are ideal for spaces such as Educational Institutions, Conference Rooms, Cafeterias, Home Theatres, Cinemas, Cafeterias and Hotels.

## **TILES**

They simultaneously provide acoustic properties and add color and vibrancy to the plain tiles. These tiles when used instead of normal tiles helps in noise reduction by a great deal. They are ideal for all kinds of spaces including Offices, Educational Institutions, Multiplexes, Auditoriums, Hospitals, Restaurants and Residential Areas.

## **BAFFI FS**

They make a novel acoustic solution that improves the looks of the space without disturbing the acoustic performance. They can be personalized to any extend enabling the client to transform their creativity into reality. They are great for spaces such as Multiplexes, Auditoriums, Offices, Hotels, Restaurants and Factories.