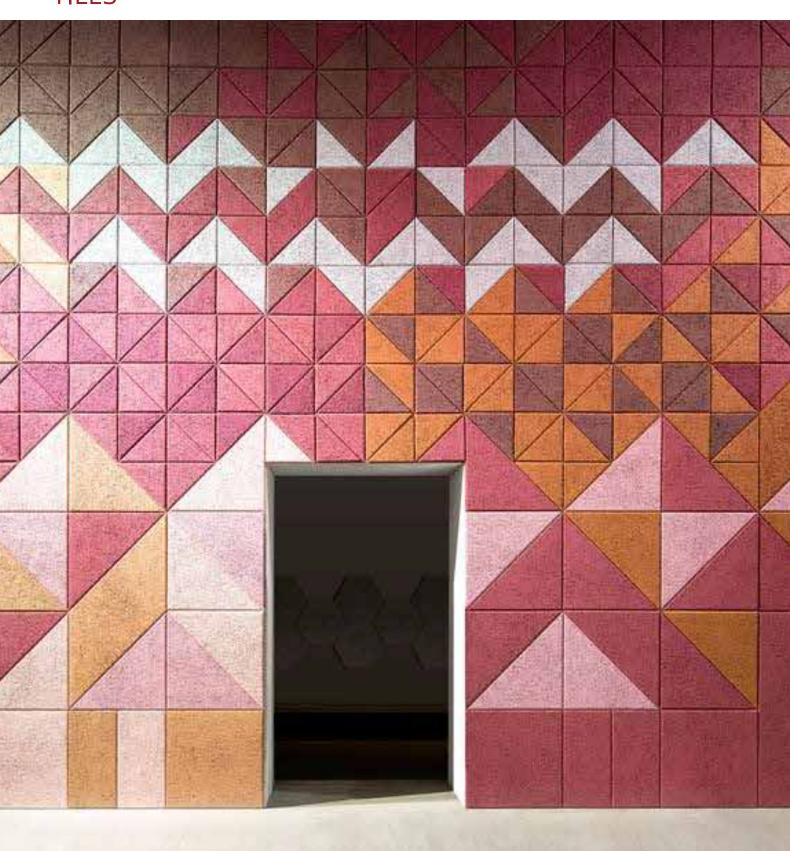

## **TILES**

They simultaneously provide acoustic properties and add color and vibrancy to the plain tiles. These tiles when used instead of normal tiles helps in noise reduction by a great deal. They are ideal for all kinds of spaces including Offices, Educational Institutions, Multiplexes, Auditoriums, Hospitals, Restaurants and Residential Areas.

# Specifications

COMPOSITION 100% PET

WEIGHT Varies
THICKNESS 10 MM

PANEL DIMENSIONS Varies based on the design. Custom dimensions are possible

## Performance

High Acoustic Performance – NRC up to 0.9, Class A as per ASTM C-423

Fire Resistance - B - s1 d0 classified as per EN 13501-1:2007+A1:2009

LEED eligible

High colorfastness

High resistance to humidity, moisture, bacteria & fungi

Low VOC & No formaldehyde

# TILES