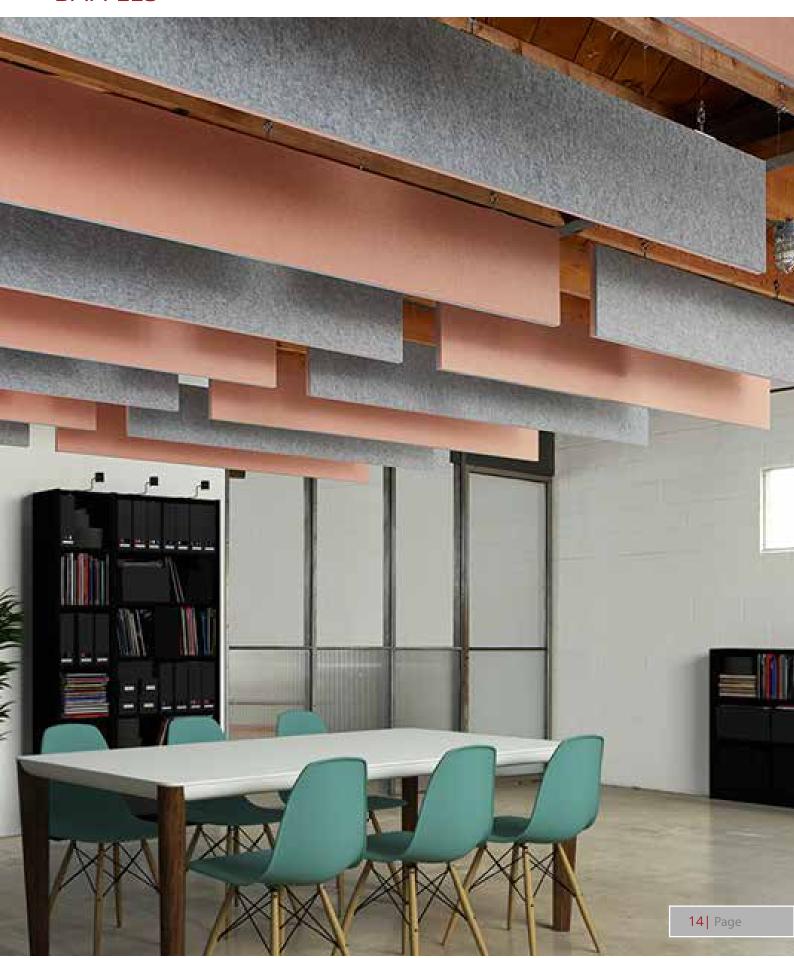

## **BAFFI FS**

They make a novel acoustic solution that improves the looks of the space without disturbing the acoustic performance. They can be personalized to any extend enabling the client to transform their creativity into reality. They are great for spaces such as Multiplexes, Auditoriums, Offices, Hotels, Restaurants and Factories.