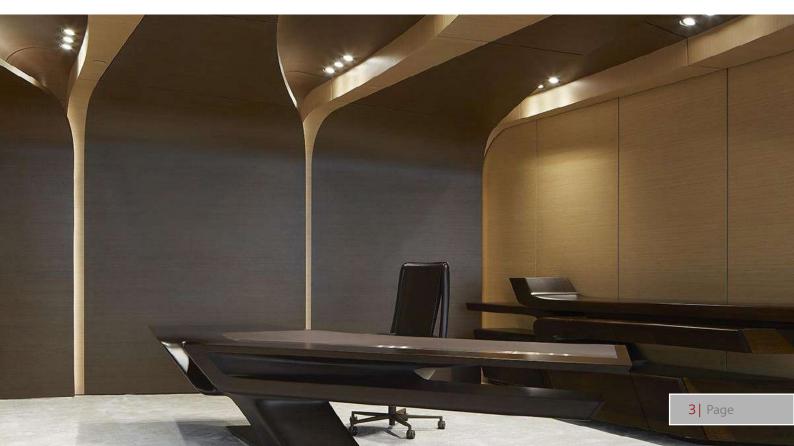

ic properties and enhances the acoustic comfort of interior spaces. Woodtec panels are mainly available as Woodtec Linearo, Woodtec Perfero, Woodtec Slotto and Woodtec Designo panels. Woodtec panels are indeed a class apart when it comes to acoustic sound absorbing wooden panels. The panels provide supreme acoustic performance and improves the sound quality of all kinds of interior spaces. They find applications in spaces such as auditoriums, meeting rooms, theaters, hotels, offices, lecture halls, educational institutions and airports

## **Applications**

These acoustic wall panels are perfect for any space where good speech privacy or speech intelligibility is important.

- Auditoriums
- Meeting Rooms
- Theaters
- Hotels

- Offices
- Lecture Halls
- Educational Institutions
- Airports



### LINEAR ACOUSTIC PANEL

Linearo Series Acoustic Panels comes with grooving on the viewed face and perforations on the backside giving it an astounding appearance and impressive acoustic properties. These panels come with a linear design which in turn gives a linear theme to walls and ceilings making it an ideal choice for spaces such as lecture halls and meeting rooms. Based on sound absorption demands of different spaces, they are made available in different customizations with different groove widths and different distances between grooves.

## Specifications

Core MDF Standard | MDF Fire rated | MDF Moisture Resistant

**Absorbent** Fiberglass, Mineral wool, Polymax, Echo Eliminator or any

similar acoustic core

**Thickness** 16 mm | 18 mm | 20 mm

Sizes Standard: 2430 x 160 mm, 1