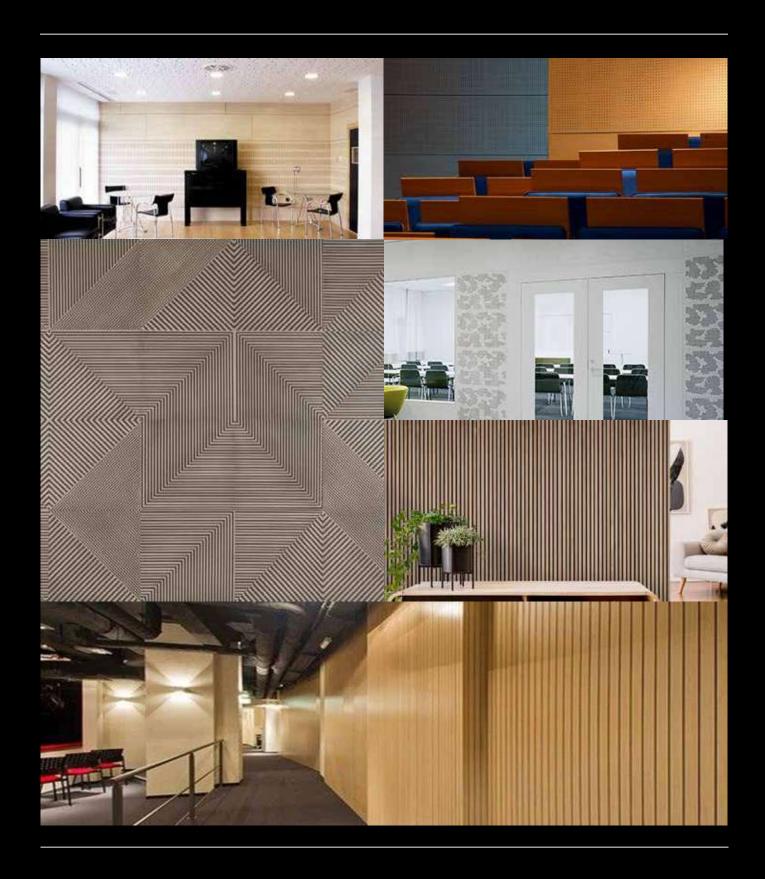

Acoustic Wooden Panels



#### SUSTAINABLE, HIGH PERFORMANCE ACOUSTICS AND STYLISH INTERIOR SOLUTIONS

WoodTEC panels are high performing acoustic panels suitable for both walls and ceilings. With MDF as it's core, the panels are a perfect blend of aesthetical and technical qualities. From an aesthetical point of view, they are exquisite and discreet. They are mainly available in veneer, melamine and painted finishes with a wide range of design customizations. They usually have an acoustic insulation on the backside which is normally mineral wool or fiberglass, contributing to its high absorption performance.

Woodtec panels are produced by making full use of the sustainability of natural wood, making them acoustically as well as aesthetically superior among all it's competitors. They are easily installable, wash