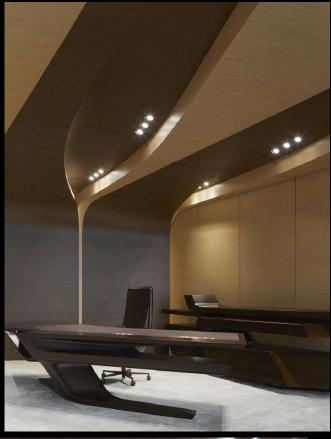

nd improves the visual outlook of the spaces by a great deal. The semicircular element associated with it can be used as a design element and the tongue and groove connection gives the plank a connection free, attractive appearance. The panels are available in a wide variety of design options for the customers to choose.

## Specifications

Core MDF Standard | MDF Fire rated | MDF Moisture Resistant

Absorbent Fiberglass, Mineral wool, Polymax, Echo Eliminator or any

similar acoustic core

**Thickness** 16 mm | 18 mm | 20 mm

Sizes Standard: 2430 x 160, Optional: 2430 x 60 mm (custom sizes)

#### Performance

Reduces reverberation

Low formaldehyde and moisture resistant

Highly aesthetic

High impact resistance

Better speech intelligibility



**DESIGNO Series** 



Project Pictures







Project Pictures





## **WOODTEC COLOR CHART**







#### U.S.A.

Acoustical Surfaces Inc.
123 Columbia Court North
Suite 201 Chaska
MN 55318, USA

#### INDIA

Acoustical Surfaces Ind.
Coimbatore - 641048
Tamil Nadu, India
Tel: +91-82773 31000
www.acousticalsurfaces.in