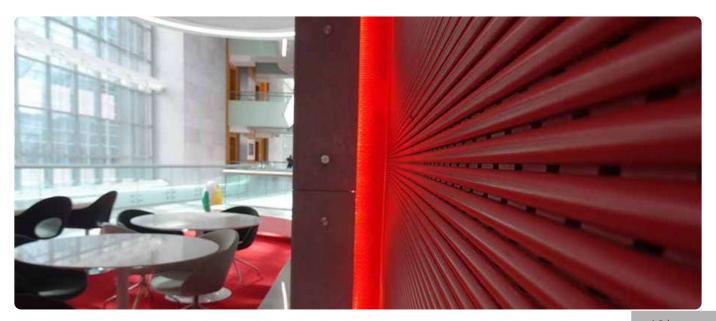

coustic panels comes in painted finish only and improves the visual outlook of the spaces by a great deal. The semicircular element associated with it can be used as a design element and the tongue and groove connection gives the plank a connection free, attractive appearance. The panels are available in a wide variety of design options for the customers to choose.

## Specifications

Core MDF Standard | MDF Fire rated | MDF Moisture Resistant

Absorbent Fiberglass, Mineral wool, Polymax, Echo Eliminator or any

similar acoustic core

**Thickness** 16 mm | 18 mm | 20 mm

Sizes Standard: 2430 x 160, Optional: 2430 x 60 mm (custom sizes)

#### Performance

Reduces reverberation

Low formaldehyde and moisture resistant

Highly aesthetic

High impact resistance

Better speech intelligibility



**DESIGNO Series** 



Project Pictures







Project Pictures





## **WOODTEC COLOR CHART**







#### U.S.A.

Acoustical Surfaces Inc.
123 Columbia Court North
Suite 201 Chaska
MN 55318, USA

#### INDIA

Acoustical Surfaces Ind.
Coimbatore - 641048
Tamil Nadu, India
Tel: +91-82773 31000
www.acousticalsurfaces.in