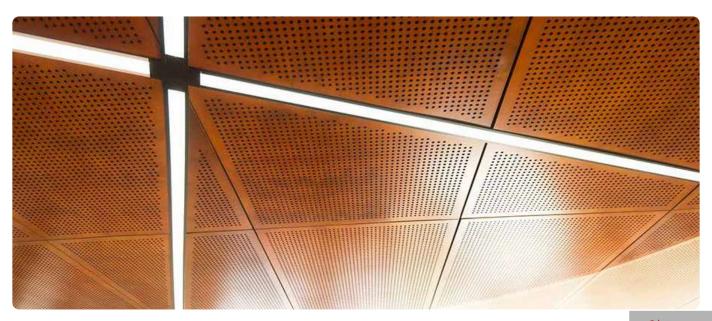

### PERFORATED ACOUSTIC PANEL

Perfero acoustic panels are the go to choice when it comes to economically achieving high absorption characteristics. The panels offer a perfect combination of aesthetics of natural wood and high acoustics performance derived from precision-engineered perforations. They are available in different finish, pattern and hole diameter customizations to meet different acoustic demands of the customer.

### Performance

Reduces reverberation and echo

Low formaldehyde and moisture resistant

Highly aesthetic

High impact resistance

Better speech intelligibility

**PERFERO Series** 