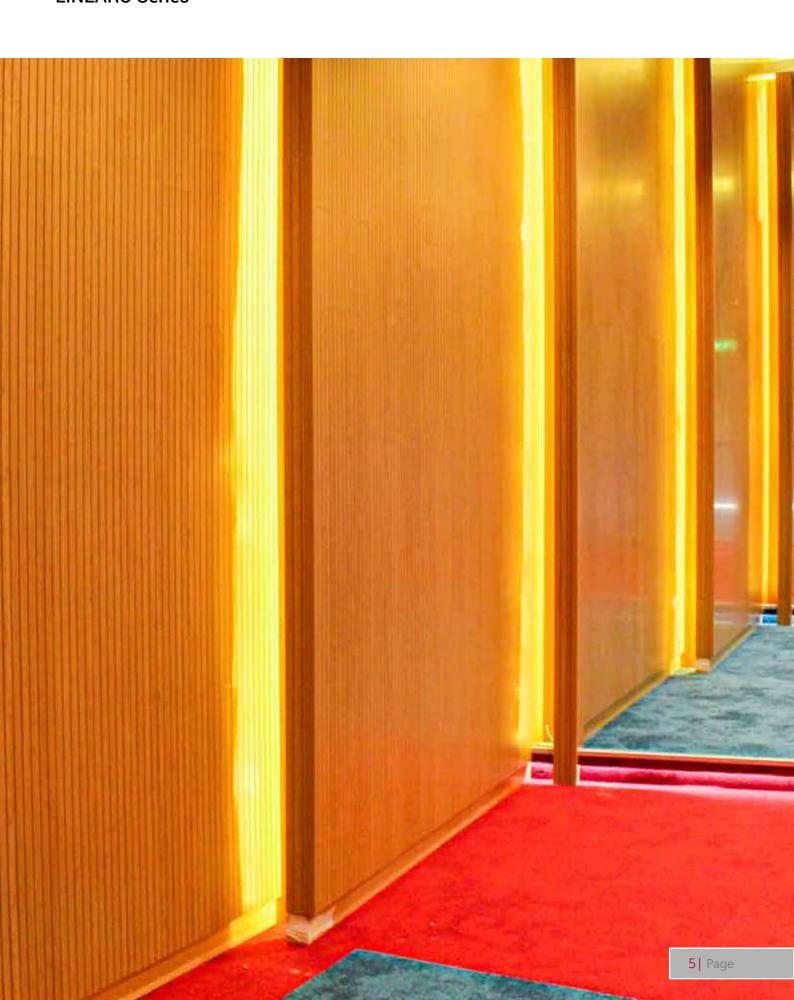

### LINEAR ACOUSTIC PANEL

Linearo Series Acoustic Panels comes with grooving on the viewed face and perforations on the backside giving it an astounding appearance and impressive acoustic properties. These panels come with a linear design which in turn gives a linear theme to walls and ceilings making it an ideal choice for spaces such as lecture halls and meeting rooms. Based on sound absorption demands of different spaces, they are made available in different customizations with different groove widths and different distances between grooves.

#### Features

Reduces reverberation and echo

Low formaldehyde and moisture resistant

Highly aesthetic

High impact resistance

Better speech intelligibility

**LINEARO Series** 