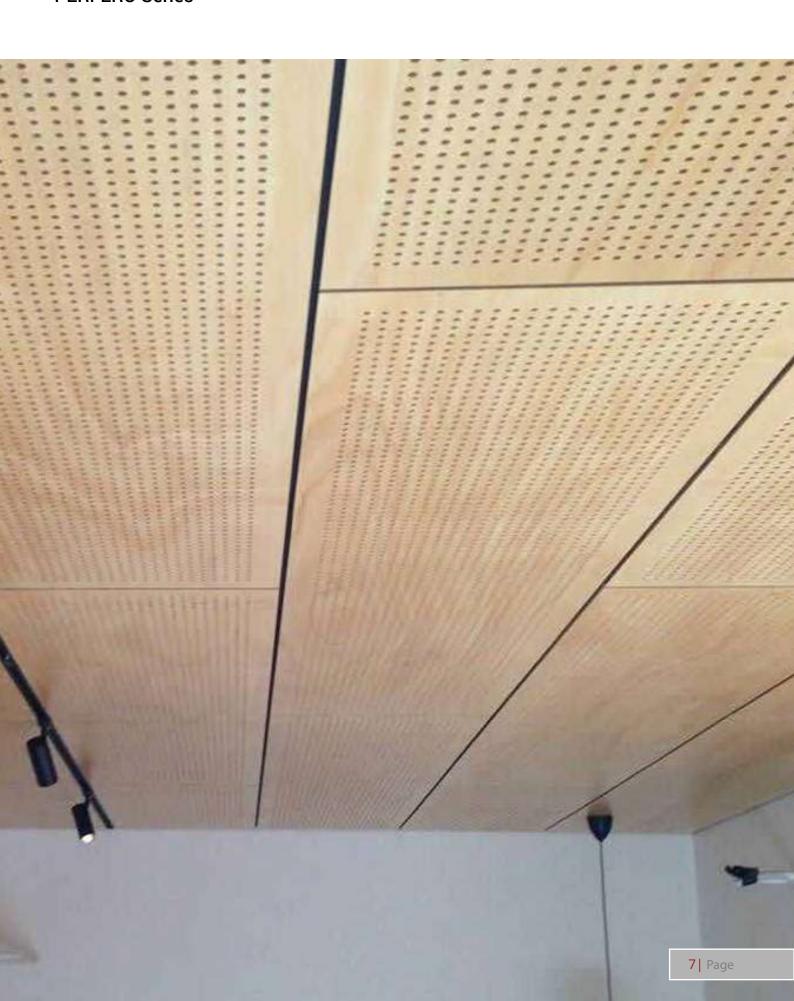

### PERFORATED ACOUSTIC PANEL

Perfero acoustic panels are the go to choice when it comes to economically achieving high absorption characteristics. The panels offer a perfect combination of aesthetics of natural wood and high acoustics performance derived from precision-engineered perforations. They are available in different finish, pattern and hole diameter customizations to meet different acoustic demands of the customer.

### Performance

Reduces reverberation and echo

Low formaldehyde and moisture resistant

Highly aesthetic

High impact resistance

Better speech intelligibility

**PERFERO Series** 