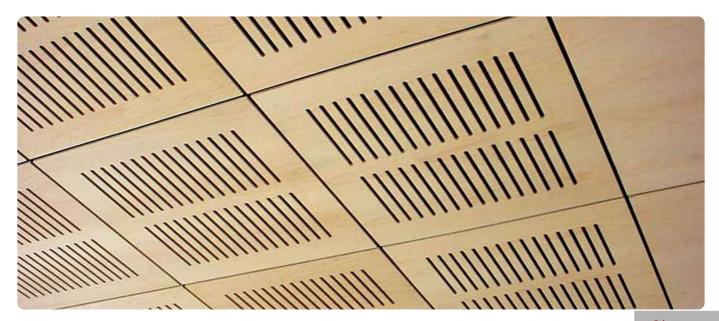

## SLOTTED ACOUSTIC PANEL

Slotto acoustic panels help to achieve high absorption and acoustic levels at a medium cost. They are offered in a wide range of standard designs and are apt to setup an acoustically as well as aesthetically sound space. They can have different customizations based on groove widths and spacings.

#### Performance

Reduces reverberation

Low formaldehyde and moisture resistant

Highly aesthetic

High impact resistance

Better speech intelligibility

**SLOTTO Series** 