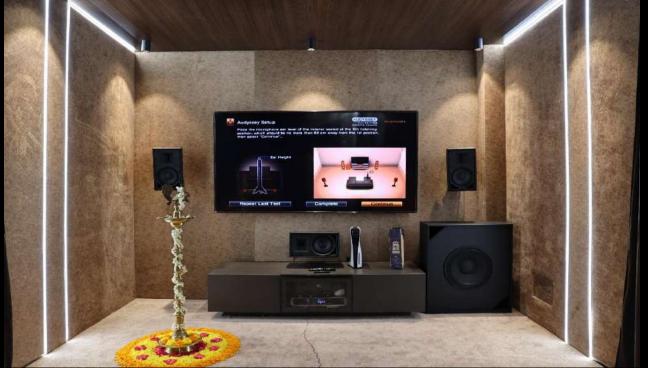

improves the visual outlook of the spaces by a great deal. The semicircular element associated with it can be used as a design element and the tongue and groove connection gives the plank a connection free, attractive appearance. The panels are available in a wide variety of design options for the customers to choose.

## Specifications

Core MDF Standard | MDF Fire rated | MDF Moisture Resistant

Absorbent Fiberglass, Mineral wool, Polymax, Echo Eliminator or any

similar acoustic core

**Thickness** 16 mm | 18 mm | 20 mm

Sizes Standard: 2430 x 160, Optional: 2430 x 60 mm (custom sizes)

#### Performance

Reduces reverberation

Low formaldehyde and moisture resistant

Highly aesthetic

High impact resistance

Better speech intelligibility



**DESIGNO Series** 



Project Pictures







Project Pictures





## **WOODTEC COLOR CHART**







#### U.S.A.

Acoustical Surfaces Inc.
123 Columbia Court North
Suite 201 Chaska
MN 55318, USA

#### INDIA

Acoustical Surfaces Ind.
Coimbatore - 641048
Tamil Nadu, India
Tel: +91-82773 31000
www.acousticalsurfaces.in