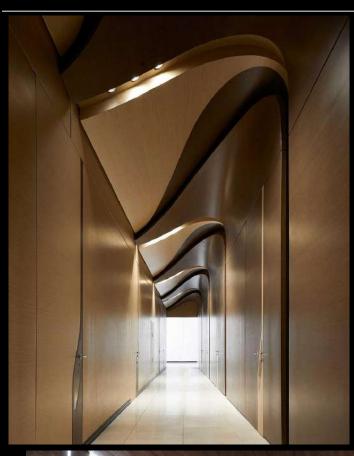

and improves the visual outlook of the spaces by a great deal. The semicircular element associated with it can be used as a design element and the tongue and groove connection gives the plank a connection free, attractive appearance. The panels are available in a wide variety of design options for the customers to choose.

## Specifications

Core MDF Standard | MDF Fire rated | MDF Moisture Resistant

Absorbent Fiberglass, Mineral wool, Polymax, Echo Eliminator or any

similar acoustic core

**Thickness** 16 mm | 18 mm | 20 mm

Sizes Standard: 2430 x 160, Optional: 2430 x 60 mm (custom sizes)

#### Performance

Reduces reverberation

Low formaldehyde and moisture resistant

Highly aesthetic

High impact resistance

Better speech intelligibility



**DESIGNO Series** 



Project Pictures







Project Pictures





## **WOODTEC COLOR CHART**







#### U.S.A.

Acoustical Surfaces Inc.
123 Columbia Court North
Suite 201 Chaska
MN 55318, USA

#### INDIA

Acoustical Surfaces Ind.
Coimbatore - 641048
Tamil Nadu, India
Tel: +91-82773 31000
www.acousticalsurfaces.in