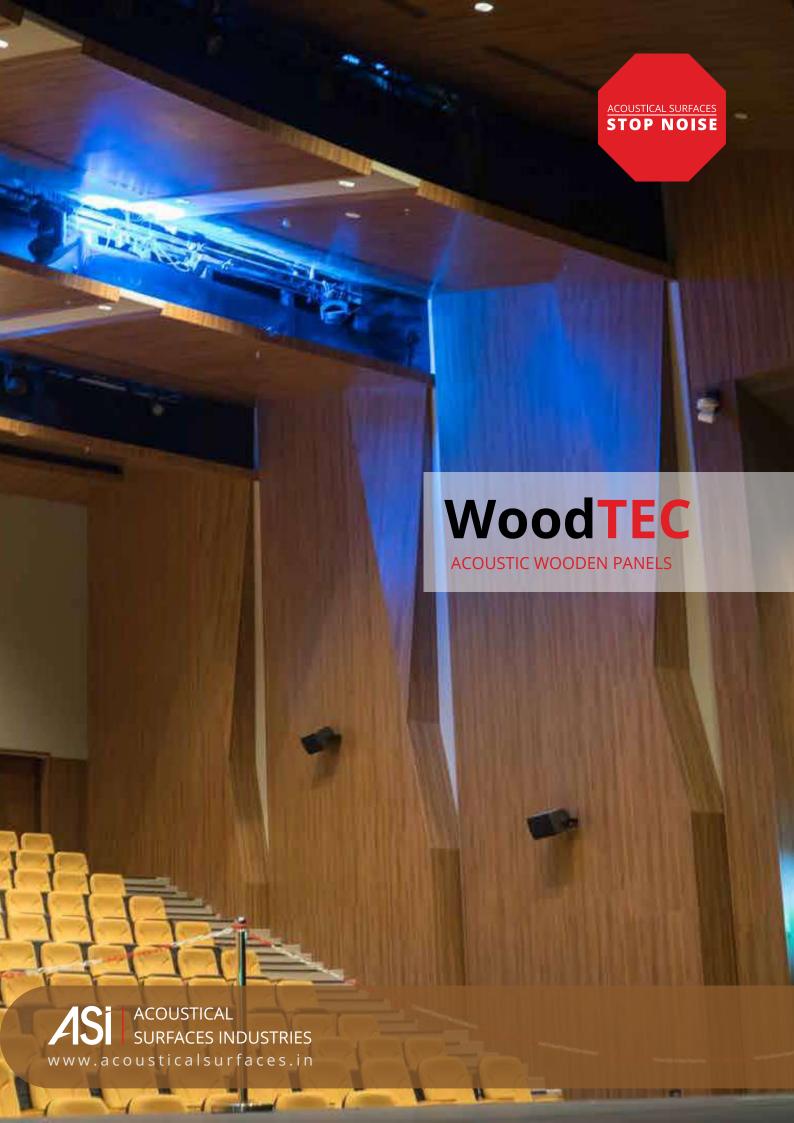

Acoustic Wooden Panels

#### SUSTAINABLE, HIGH PERFORMANCE ACOUSTICS AND STYLISH INTERIOR SOLUTIONS

WoodTEC panels are high performing acoustic panels suitable for both walls and ceilings. With MDF as it's core, the panels are a perfect blend of aesthetical and technical qualities. From an aesthetical point of view, they are exquisite and discreet. They are mainly available in veneer, melamine and painted finishes with a wide range of design customizations. They usually have an acoustic insulation on the backside which is normally mineral wool or fiberglass, contributing to its high absorption performance.

Woodtec panels are produced by making full use of the sustainability of natural wood, making them acoustically as well as aesthetically superior among all it's competitors. They are easily installable, washable and has high impact resistance. The panels are a perfect blend of acoustic and aesthetic properties and enhances the acoustic comfort of interior spaces. Woodtec panels are mainly available as Woodtec Linearo, Woodtec Perfero, Woodtec Slotto and Woodtec Designo panels. Woodtec panels are indeed a class apart when it comes to acoustic sound absorbing wooden panels. The panels provide supreme acoustic performance and improves the sound quality of all kinds of interior spaces. They find applications in spaces such as auditoriums, meeting rooms, theaters, hotels, offices, lecture halls, educational institutions and airports