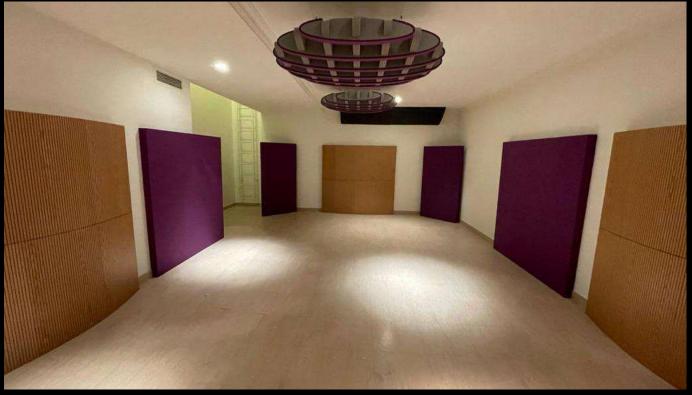

utlook of the spaces by a great deal. The semicircular element associated with it can be used as a design element and the tongue and groove connection gives the plank a connection free, attractive appearance. The panels are available in a wide variety of design options for the customers to choose.

## Specifications

Core MDF Standard | MDF Fire rated | MDF Moisture Resistant

Absorbent Fiberglass, Mineral wool, Polymax, Echo Eliminator or any

similar acoustic core

**Thickness** 16 mm | 18 mm | 20 mm

Sizes Standard: 2430 x 160, Optional: 2430 x 60 mm (custom sizes)

#### Performance

Reduces reverberation

Low formaldehyde and moisture resistant

Highly aesthetic

High impact resistance

Better speech intelligibility



**DESIGNO Series** 



Project Pictures







Project Pictures





## **WOODTEC COLOR CHART**







#### U.S.A.

Acoustical Surfaces Inc.
123 Columbia Court North
Suite 201 Chaska
MN 55318, USA

#### INDIA

Acoustical Surfaces Ind.
Coimbatore - 641048
Tamil Nadu, India
Tel: +91-82773 31000
www.acousticalsurfaces.in