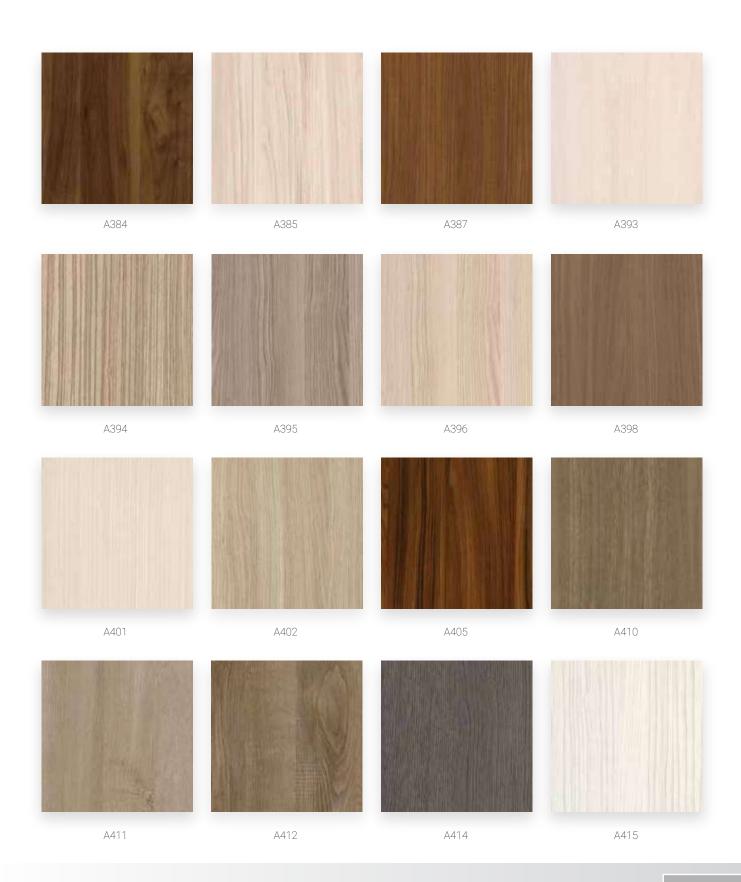

t deal. The semicircular element associated with it can be used as a design element and the tongue and groove connection gives the plank a connection free, attractive appearance. The panels are available in a wide variety of design options for the customers to choose.

## Specifications

Core MDF Standard | MDF Fire rated | MDF Moisture Resistant

Absorbent Fiberglass, Mineral wool, Polymax, Echo Eliminator or any

similar acoustic core

**Thickness** 16 mm | 18 mm | 20 mm

Sizes Standard: 2430 x 160, Optional: 2430 x 60 mm (custom sizes)

#### Performance

Reduces reverberation

Low formaldehyde and moisture resistant

Highly aesthetic

High impact resistance

Better speech intelligibility



**DESIGNO Series** 



Project Pictures







Project Pictures





## **WOODTEC COLOR CHART**







#### U.S.A.

Acoustical Surfaces Inc.
123 Columbia Court North
Suite 201 Chaska
MN 55318, USA

#### INDIA

Acoustical Surfaces Ind.
Coimbatore - 641048
Tamil Nadu, India
Tel: +91-82773 31000
www.acousticalsurfaces.in