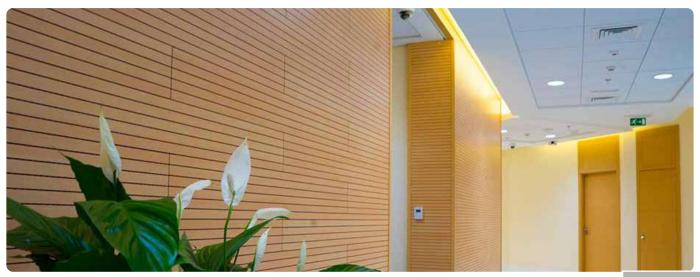

properties. These panels come with a linear design which in turn gives a linear theme to walls and ceilings making it an ideal choice for spaces such as lecture halls and meeting rooms. Based on sound absorption demands of different spaces, they are made available in different customizations with different groove widths and different distances between grooves.

## Specifications

Core MDF Standard | MDF Fire rated | MDF Moisture Resistant

**Absorbent** Fiberglass, Mineral wool, Polymax, Echo Eliminator or any

similar acoustic core

**Thickness** 16 mm | 18 mm | 20 mm

Sizes Standard: 2430 x 160 mm, 197 x 1381 mm (custom sizes)

#### Features

Reduces reverberation and echo

Low formaldehyde and moisture resistant

Highly aesthetic

High impact resistance

Better speech intelligibility



**LINEARO Series** 



### PERFORATED ACOUSTIC PANEL

Perfero acoustic panels are the go to choice when it comes to economically achieving high absorption characteristics. The panels offer a perfect combination of aesthetics of natural wood and high acoustics performance derived from precision-engineered perforations. They are available in different finish, pattern and hole diameter customizations to meet different acoustic demands of the customer.

### Specifications

Core MDF Standard | MDF Fire rated | MDF Moisture Resistant

Absorbent Fiberglass, Mineral wool, Polymax, Echo Eliminator or any

similar acoustic core

**Thickness** 12 mm | 16 mm | 18 mm

**Sizes** Standard: 600 x 600, 197 x 1381 mm (custom sizes)

### Performance

Reduces reverberation and echo

Low formaldehyde and moi