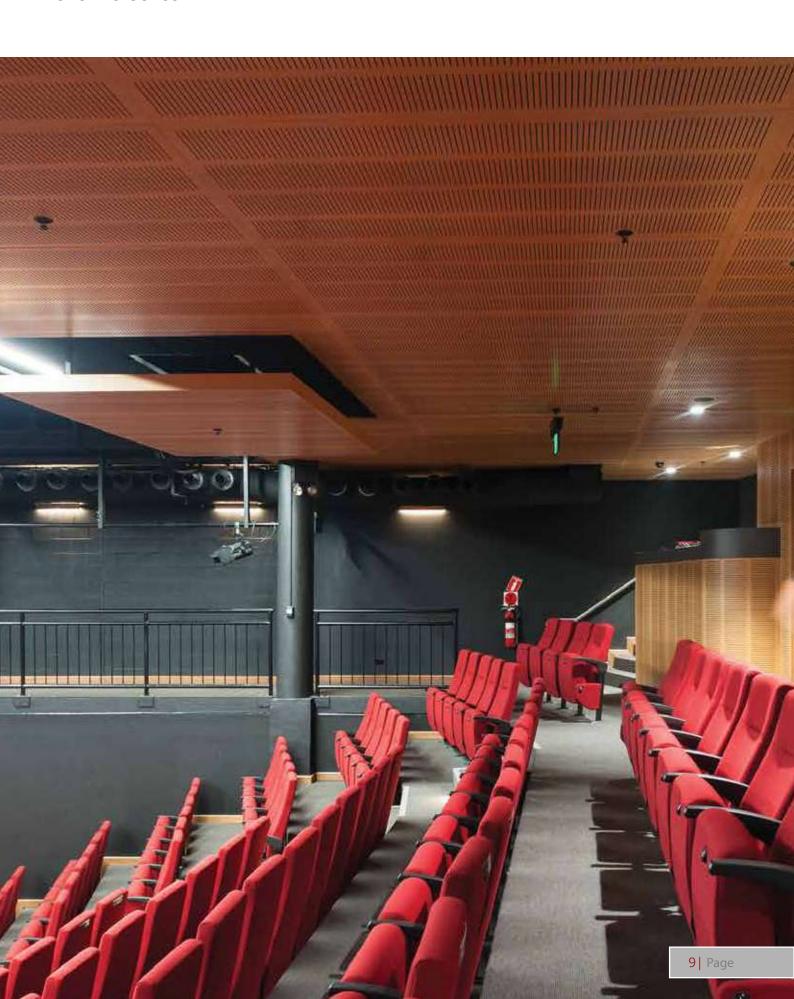

PERFERO Series** 



## SLOTTED ACOUSTIC PANEL

Slotto acoustic panels help to achieve high absorption and acoustic levels at a medium cost. They are offered in a wide range of standard designs and are apt to setup an acoustically as well as aesthetically sound space. They can have different customizations based on groove widths and spacings.

## Specifications

Core MDF Standard | MDF Fire rated | MDF Moisture Resistant

Absorbent Fiberglass, Mineral wool, Polymax, Echo Eliminator or any

similar acoustic core

**Thickness** 12 mm | 16 mm | 18 mm

Sizes Standard: 600 x 600, Optional: 2400 x 1200 mm (custom sizes)

#### Performance

Reduces reverberation

Low formaldehyde and moisture resistant

Highly aesthetic

High impact resistance

Better speech intelligibility



**SLOTTO Series** 



### **DESIGNER ACOUSTIC PANEL**

Designo acoustic panels comes in painted finish only and improves the visual outlook of the spaces by a great deal. The semicircular element associated with it can be used as a design element and the tongue and groove connection gives the plank a connection free, attractive appearance. The panels are available in a wide variety of design options for the customers to choose.

## Specifications

Core MDF Standard | MDF Fire rated | MDF Moisture Resistant

Absorbent Fiberglass, Mineral wool, Polymax, Echo Eliminator or any

similar acoustic core

**Thickness** 16 mm | 18 mm | 20 mm

Sizes Standard: 2430 x 160, Optional: 2430 x 60 mm (custom sizes)

#### Performance

Reduces reverberation

Low formaldehyde and moisture resistant

Highly aesthetic

High impact