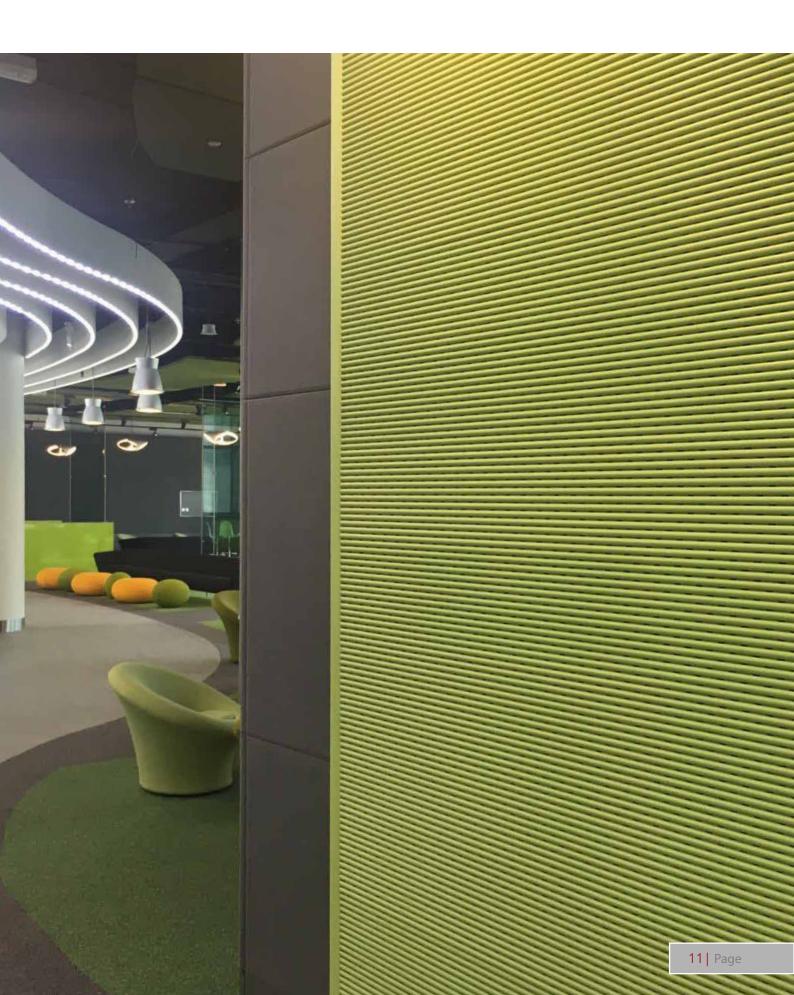

painted finish only and improves the visual outlook of the spaces by a great deal. The semicircular element associated with it can be used as a design element and the tongue and groove connection gives the plank a connection free, attractive appearance. The panels are available in a wide variety of design options for the customers to choose.

## Specifications

Core MDF Standard | MDF Fire rated | MDF Moisture Resistant

Absorbent Fiberglass, Mineral wool, Polymax, Echo Eliminator or any

similar acoustic core

**Thickness** 16 mm | 18 mm | 20 mm

Sizes Standard: 2430 x 160, Optional: 2430 x 60 mm (custom sizes)

#### Performance

Reduces reverberation

Low formaldehyde and moisture resistant

Highly aesthetic

High impact resistance

Better speech intelligibility



**DESIGNO Series** 



Project Pictures







Project Pictures





## **WOODTEC COLOR CHART**







#### U.S.A.

Acoustical Surfaces Inc.
123 Columbia Court North
Suite 201 Chaska
MN 55318, USA

#### INDIA

Acoustical Surfaces Ind.
Coimbatore - 641048
Tamil Nadu, India
Tel: +91-82773 31000
www.acousticalsurfaces.in