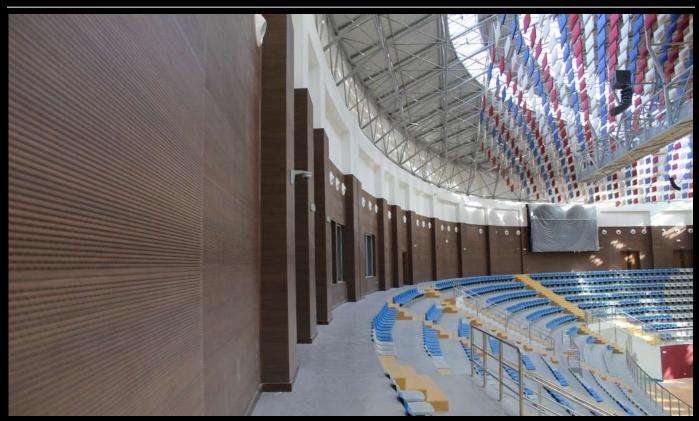

outlook of the spaces by a great deal. The semicircular element associated with it can be used as a design element and the tongue and groove connection gives the plank a connection free, attractive appearance. The panels are available in a wide variety of design options for the customers to choose.

## Specifications

Core MDF Standard | MDF Fire rated | MDF Moisture Resistant

Absorbent Fiberglass, Mineral wool, Polymax, Echo Eliminator or any

similar acoustic core

**Thickness** 16 mm | 18 mm | 20 mm

Sizes Standard: 2430 x 160, Optional: 2430 x 60 mm (custom sizes)

#### Performance

Reduces reverberation

Low formaldehyde and moisture resistant

Highly aesthetic

High impact resistance

Better speech intelligibility



**DESIGNO Series** 



Project Pictures







Project Pictures





## **WOODTEC COLOR CHART**







#### U.S.A.

Acoustical Surfaces Inc.
123 Columbia Court North
Suite 201 Chaska
MN 55318, USA

#### INDIA

Acoustical Surfaces Ind.
Coimbatore - 641048
Tamil Nadu, India
Tel: +91-82773 31000
www.acousticalsurfaces.in