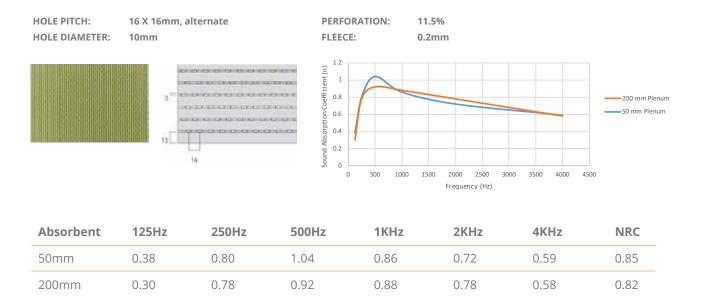

|
| Sizes (mm)     | Standard: 2430 x 160 mm<br>Optional : 2430 x 60 mm                                          |
| Weight         | 3.42 Kg/m2 – 12mm                                                                           |
| Density        | 750 kg/m3                                                                                   |
| Flammability   | Fireproof B-s2 d0                                                                           |
| NRC            | Up to 0.85                                                                                  |
| Installation   | Walls: Omega metallic profiles, Clips, Wood battens<br>Ceilings: Standard system T24, Clips |



#### WOODTEC – DESIGNO SERIES TYPE 1